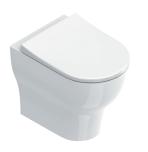

## Sfera 52x35

| Description                 | cm 52x35<br>kg 28<br>lt 4,5<br><b>05 1242 0001</b> |                    |                       | Floorstanding Wc with adjustable inlet/outlet, Silentech flushing<br>system and hidden wall fixing. P trap convertible to S trap through a<br>technical curve not included. |               |                             |            |
|-----------------------------|----------------------------------------------------|--------------------|-----------------------|-----------------------------------------------------------------------------------------------------------------------------------------------------------------------------|---------------|-----------------------------|------------|
| Codes, colours and finishes |                                                    |                    |                       | Bianco glossy                                                                                                                                                               |               |                             | $\bigcirc$ |
| Plus and features           | Silentech                                          | 4,5L<br>Save Water | (+<br>+<br>Cataglaze+ | Soft Close                                                                                                                                                                  | Quick Release | <b>C E</b><br>EN 997-CL1-6A |            |