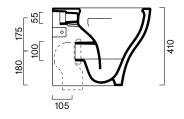

|---------------|-----------------------------|------------|
| Codes, colours and finishes |                                                    |                    |                       | Bianco glossy                                                                                                                                                               |               |                             | $\bigcirc$ |
| Plus and features           | Silentech                                          | 4,5L<br>Save Water | (+<br>+<br>Cataglaze+ | Soft Close                                                                                                                                                                  | Quick Release | <b>C E</b><br>EN 997-CL1-6A |            |

Dimensions



Not recommended with under window and flow regulators.